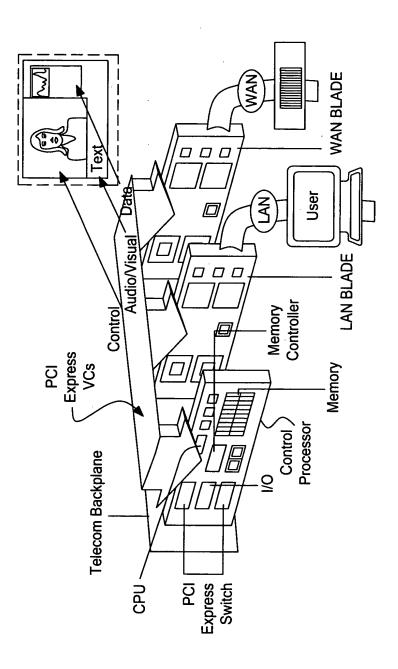

9/10

Fig.7

Blakely, Sokoloff, Taylor & Zafman LLP (310) 207-3800 Title: LANE TO LANE DESKEWING VIA NON-DATA SYMBOL PROCESSING FOR A SERIAL POINT TO POINT LINK 1st Named Inventor: Lyonel Renaud Express Mail No.: EV 339916326US Docket No.: 42P18014 Sheet: 10 of 10